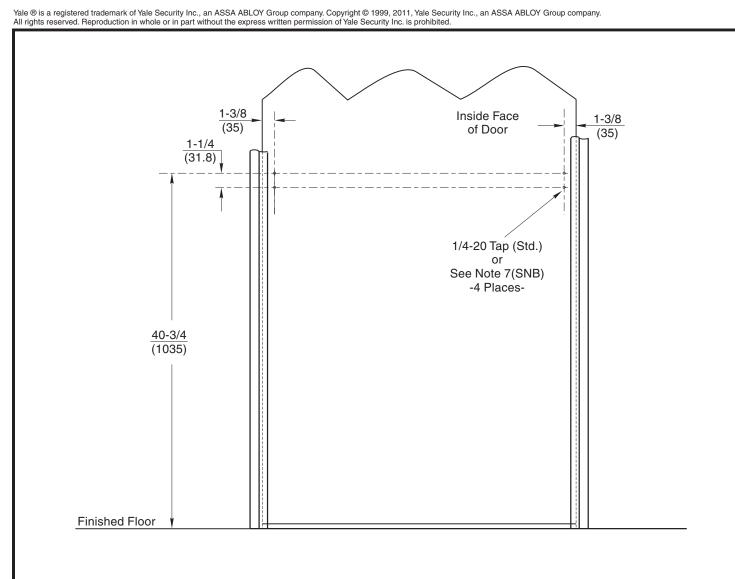

## Notes:

- 1. Do not scale drawing.
- 2. Dimensions are in inches (mm).
- 3. Minimum Stile Width: 2 (51).
- 4. Maximum door Width: 42 (1067)
- 5. Prepare mounting holes when installing the hardware.
- 6. For recommended door reinforcements see template 7400-0000. Unreinforced doors require SNB option to mount the hardware
- Holes for optional SNB:9/32 (7.00) Dia.Inside door face; 3/8 (9.50) Dia. Outside door face.
- 8. Provide door stiffeners as needed to prevent door collapse due to installation with power tools, door use, or abuse.