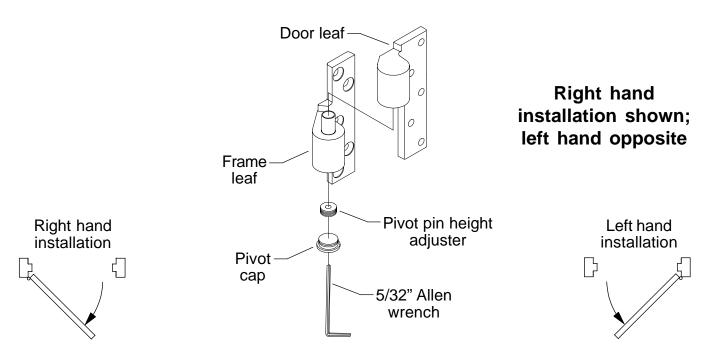

# 7215/15F, 7226/26F, and 7227/27F 3/4" Intermediate Pivot

- 1. Prepare and mortise hinge stile of door and hinge side jamb to receive pivot set. Determine pivot location using dimensions on reverse side. The pivots are handed and must match hand of door. To determine hand of door and proper pivot position, see diagrams above. Install top and bottom pivot sets before installing intermediate pivot.
- **2.** Locate, drill, and tap 1/4-20 mounting holes for metal door. Locate and drill pilot holes for #14 wood screws for wood door. Then hang door.
- **3.** Open door about 90°. Install pivot leafs with 1/4-20 x 3/4" FHMS or #14 FHWS screws provided.
- **4.** The door weight should be balanced between bottom and intermediate pivots. Refer to diagram above. To adjust intermediate pivot:
  - **A.** Use 5/32" Allen wrench to remove pivot cap from frame leaf.
  - **B.** Insert Allen wrench into pivot pin height adjuster.
  - **C.** Turn clockwise until pivot pin makes contact with steel ball inside door leaf.
  - **D.** Adjust carefully to balance the weight of the door.
- **5.** Re-install pivot cap.