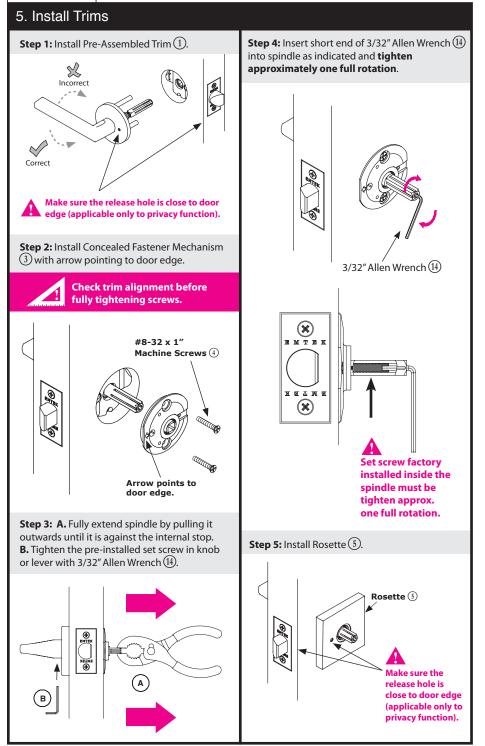

## **CF** Mechanism

**EMTEK**<sup>®</sup>

ASSA ABLOY

Passage & Privacy Locksets Installation Guide

| ITEM NO.DESCRIPTIONQTV.①Pre-Assembled Trim1②Plastic Alignment Tool1③Concealed Fastener Mechanism1④#8-32 x 1" Flat Head Machine Screws2⑤Rosette1⑥Privacy Pin1⑦Ring Fastener1⑨Interior/Exterior Knob or Lever1⑨Interior/Exterior Knob or Lever1⑩#8 x 3/4" Wood Screws4⑪Strike Plate1⑬Strike Plate1⑬Yitke Plate1⑬Yitke Plate1⑮Yitke Plate1⑯Yitke Plate1⑯Yitke Plate1⑯Yitke Plate1⑯Yitke Plate Wrench1⑯Yitke Plate Wrench1                                                                                                                                    | What's in the | Box                                 | <b>N</b> |
|-----------------------------------------------------------------------------------------------------------------------------------------------------------------------------------------------------------------------------------------------------------------------------------------------------------------------------------------------------------------------------------------------------------------------------------------------------------------------------------------------------------------------------------------------------------|---------------|-------------------------------------|----------|
| ()Plastic Alignment Tool1(1)QPlastic Alignment Tool1(1)(1)Concealed Fastener Mechanism1(1)#8-32 x 1" Flat Head Machine Screws2(3)Rosette1(6)Privacy Pin1(7)Ring Fastener1(8)Plastic Washer1(9)Interior/Exterior Knob or Lever1(10)#8 x 3/4" Wood Screws4(11)Latch1(12)Strike Plate1(13)Plastic Ring Fastener Wrench1                                                                                                                                                                                                                                      | ITEM NO.      | DESCRIPTION                         | QTY.     |
| 3   Concealed Fastener Mechanism   1     (4)   #8-32 x 1" Flat Head Machine Screws   2     (5)   Rosette   1     (6)   Privacy Pin   1     (7)   Ring Fastener   1     (8)   Plastic Washer   1     (9)   Interior/Exterior Knob or Lever   1     (10)   #8 x 3/4"Wood Screws   4     (11)   Latch   1     (12)   Strike Plate   1     (13)   Plastic Ring Fastener Wrench   1                                                                                                                                                                            | 1             | Pre-Assembled Trim                  | 1        |
| ④   #8-32 x 1" Flat Head Machine Screws   2     ⑤   Rosette   1     ⑥   Privacy Pin   1     ⑦   Ring Fastener   1     ⑧   Plastic Washer   1     ⑨   Interior/Exterior Knob or Lever   1     ⑩   #8 x 3/4" Wood Screws   4     ⑪   Latch   1     ⑪   Strike Plate   1     ⑪   Plastic Ring Fastener Wrench   1                                                                                                                                                                                                                                            | 2             | Plastic Alignment Tool              | 1        |
| (s)   Rosette   1     (6)   Privacy Pin   1     (7)   Ring Fastener   1     (8)   Plastic Washer   1     (9)   Interior/Exterior Knob or Lever   1     (10)   #8 x 3/4" Wood Screws   4     (11)   Latch   1     (12)   Strike Plate   1     (13)   Plastic Ring Fastener Wrench   1                                                                                                                                                                                                                                                                      | 3             | Concealed Fastener Mechanism        | 1        |
| image: Constraint of the system 1   image: Constraint of the system 1 | 4             | #8-32 x 1" Flat Head Machine Screws | 2        |
| 7 Ring Fastener 1   (§) Plastic Washer 1   (9) Interior/Exterior Knob or Lever 1   (10) #8 x 3/4" Wood Screws 4   (11) Latch 1   (12) Strike Plate 1   (13) Plastic Ring Fastener Wrench 1                                                                                                                                                                                                                                                                                                                                                                | 5             | Rosette                             | 1        |
| (§) Plastic Washer 1   (9) Interior/Exterior Knob or Lever 1   (10) #8 x 3/4" Wood Screws 4   (11) Latch 1   (12) Strike Plate 1   (13) Plastic Ring Fastener Wrench 1                                                                                                                                                                                                                                                                                                                                                                                    | 6             | Privacy Pin                         | 1        |
| Interior/Exterior Knob or Lever     1       (i)     #8 x 3/4"Wood Screws     4       (ii)     Latch     1       (iii)     Strike Plate     1       (i)     Plastic Ring Fastener Wrench     1                                                                                                                                                                                                                                                                                                                                                             | (7)           | Ring Fastener                       | 1        |
| Image: Weight of Strike Plate     4       Image: Weight of Strike Plate     1                                                                                                                                                                                                                                                                                                                                               | 8             | Plastic Washer                      | 1        |
| ① Latch 1   ① Strike Plate 1   ① Plastic Ring Fastener Wrench 1                                                                                                                                                                                                                                                                                                                                                                                                                                                                                           | 9             | Interior/Exterior Knob or Lever     | 1        |
| ① Strike Plate 1   ① Plastic Ring Fastener Wrench 1                                                                                                                                                                                                                                                                                                                                                                                                                                                                                                       | (10)          | #8 x 3/4"Wood Screws                | 4        |
| III     Plastic Ring Fastener Wrench     1                                                                                                                                                                                                                                                                                                                                                                                                                                                                                                                | (1)           | Latch                               | 1        |
|                                                                                                                                                                                                                                                                                                                                                                                                                                                                                                                                                           | (12)          | Strike Plate                        | 1        |
| (4) 3/32" Allen Wrench 1                                                                                                                                                                                                                                                                                                                                                                                                                                                                                                                                  | (13)          | Plastic Ring Fastener Wrench        | 1        |
|                                                                                                                                                                                                                                                                                                                                                                                                                                                                                                                                                           | (14)          | 3/32" Allen Wrench                  | 1        |