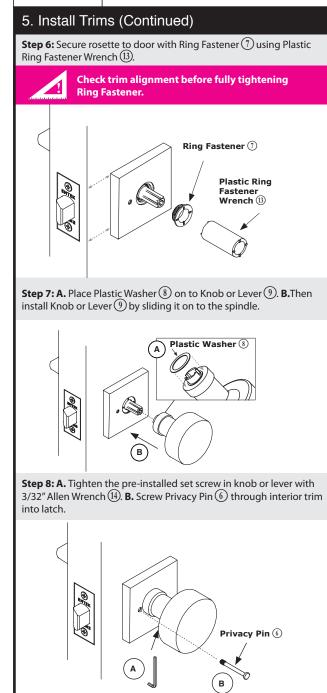

## **CF** Mechanism

**EMTEK**<sup>®</sup>

ASSA ABLOY

Passage & Privacy Locksets Installation Guide

| ITEM NO.DESCRIPTIONQTV.①Pre-Assembled Trim1②Plastic Alignment Tool1③Concealed Fastener Mechanism1④#8-32 x 1" Flat Head Machine Screws2⑤Rosette1⑥Privacy Pin1⑦Ring Fastener1⑨Interior/Exterior Knob or Lever1⑨Interior/Exterior Knob or Lever1⑩#8 x 3/4" Wood Screws4⑪Strike Plate1⑬Strike Plate1⑬Yitke Plate1⑬Yitke Plate1⑮Yitke Plate1⑯Yitke Plate1⑯Yitke Plate1⑯Yitke Plate1⑯Yitke Plate Wrench1⑯Yitke Plate Wrench1                                                                                                                                    | What's in the | Box                                 | <b>N</b> |
|-----------------------------------------------------------------------------------------------------------------------------------------------------------------------------------------------------------------------------------------------------------------------------------------------------------------------------------------------------------------------------------------------------------------------------------------------------------------------------------------------------------------------------------------------------------|---------------|-------------------------------------|----------|
| ()Plastic Alignment Tool1(1)QPlastic Alignment Tool1(1)(1)Concealed Fastener Mechanism1(1)#8-32 x 1" Flat Head Machine Screws2(3)Rosette1(6)Privacy Pin1(7)Ring Fastener1(8)Plastic Washer1(9)Interior/Exterior Knob or Lever1(10)#8 x 3/4" Wood Screws4(11)Latch1(12)Strike Plate1(13)Plastic Ring Fastener Wrench1                                                                                                                                                                                                                                      | ITEM NO.      | DESCRIPTION                         | QTY.     |
| 3   Concealed Fastener Mechanism   1     (4)   #8-32 x 1" Flat Head Machine Screws   2     (5)   Rosette   1     (6)   Privacy Pin   1     (7)   Ring Fastener   1     (8)   Plastic Washer   1     (9)   Interior/Exterior Knob or Lever   1     (10)   #8 x 3/4"Wood Screws   4     (11)   Latch   1     (12)   Strike Plate   1     (13)   Plastic Ring Fastener Wrench   1                                                                                                                                                                            | 1             | Pre-Assembled Trim                  | 1        |
| ④   #8-32 x 1" Flat Head Machine Screws   2     ⑤   Rosette   1     ⑥   Privacy Pin   1     ⑦   Ring Fastener   1     ⑧   Plastic Washer   1     ⑨   Interior/Exterior Knob or Lever   1     ⑩   #8 x 3/4" Wood Screws   4     ⑪   Latch   1     ⑪   Strike Plate   1     ⑪   Plastic Ring Fastener Wrench   1                                                                                                                                                                                                                                            | 2             | Plastic Alignment Tool              | 1        |
| (s)   Rosette   1     (6)   Privacy Pin   1     (7)   Ring Fastener   1     (8)   Plastic Washer   1     (9)   Interior/Exterior Knob or Lever   1     (10)   #8 x 3/4" Wood Screws   4     (11)   Latch   1     (12)   Strike Plate   1     (13)   Plastic Ring Fastener Wrench   1                                                                                                                                                                                                                                                                      | 3             | Concealed Fastener Mechanism        | 1        |
| image: Constraint of the system 1   image: Constraint of the system 1 | 4             | #8-32 x 1" Flat Head Machine Screws | 2        |
| 7 Ring Fastener 1   (§) Plastic Washer 1   (9) Interior/Exterior Knob or Lever 1   (10) #8 x 3/4" Wood Screws 4   (11) Latch 1   (12) Strike Plate 1   (13) Plastic Ring Fastener Wrench 1                                                                                                                                                                                                                                                                                                                                                                | 5             | Rosette                             | 1        |
| (§) Plastic Washer 1   (9) Interior/Exterior Knob or Lever 1   (10) #8 x 3/4" Wood Screws 4   (11) Latch 1   (12) Strike Plate 1   (13) Plastic Ring Fastener Wrench 1                                                                                                                                                                                                                                                                                                                                                                                    | 6             | Privacy Pin                         | 1        |
| Interior/Exterior Knob or Lever     1       (i)     #8 x 3/4"Wood Screws     4       (ii)     Latch     1       (iii)     Strike Plate     1       (i)     Plastic Ring Fastener Wrench     1                                                                                                                                                                                                                                                                                                                                                             | (7)           | Ring Fastener                       | 1        |
| Image: Weight of Strike Plate     4       Image: Weight of Strike Plate     1                                                                                                                                                                                                                                                                                                                                               | 8             | Plastic Washer                      | 1        |
| ① Latch 1   ① Strike Plate 1   ① Plastic Ring Fastener Wrench 1                                                                                                                                                                                                                                                                                                                                                                                                                                                                                           | 9             | Interior/Exterior Knob or Lever     | 1        |
| ① Strike Plate 1   ① Plastic Ring Fastener Wrench 1                                                                                                                                                                                                                                                                                                                                                                                                                                                                                                       | (10)          | #8 x 3/4"Wood Screws                | 4        |
| III     Plastic Ring Fastener Wrench     1                                                                                                                                                                                                                                                                                                                                                                                                                                                                                                                | (1)           | Latch                               | 1        |
|                                                                                                                                                                                                                                                                                                                                                                                                                                                                                                                                                           | (12)          | Strike Plate                        | 1        |
| (4) 3/32" Allen Wrench 1                                                                                                                                                                                                                                                                                                                                                                                                                                                                                                                                  | (13)          | Plastic Ring Fastener Wrench        | 1        |
|                                                                                                                                                                                                                                                                                                                                                                                                                                                                                                                                                           | (14)          | 3/32" Allen Wrench                  | 1        |