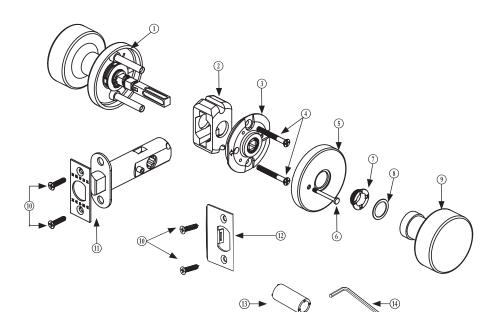

## **CF** Mechanism

**EMTEK**<sup>®</sup>

ASSA ABLOY

Passage & Privacy Locksets Installation Guide

| ITEM NO.DESCRIPTIONQTV.①Pre-Assembled Trim1②Plastic Alignment Tool1③Concealed Fastener Mechanism1④#8-32 x 1" Flat Head Machine Screws2⑤Rosette1⑥Privacy Pin1⑦Ring Fastener1⑨Interior/Exterior Knob or Lever1⑨Interior/Exterior Knob or Lever1⑩#8 x 3/4" Wood Screws4⑪Strike Plate1⑬Strike Plate1⑬Yitke Plate1⑬Yitke Plate1⑮Yitke Plate1⑯Yitke Plate1⑯Yitke Plate1⑯Yitke Plate1⑯Yitke Plate Wrench1⑯Yitke Plate Wrench1                                                                                                                                    | What's in the | Box                                 | <b>N</b> |
|-----------------------------------------------------------------------------------------------------------------------------------------------------------------------------------------------------------------------------------------------------------------------------------------------------------------------------------------------------------------------------------------------------------------------------------------------------------------------------------------------------------------------------------------------------------|---------------|-------------------------------------|----------|
| ()Plastic Alignment Tool1(1)QPlastic Alignment Tool1(1)(1)Concealed Fastener Mechanism1(1)#8-32 x 1" Flat Head Machine Screws2(3)Rosette1(6)Privacy Pin1(7)Ring Fastener1(8)Plastic Washer1(9)Interior/Exterior Knob or Lever1(10)#8 x 3/4" Wood Screws4(11)Latch1(12)Strike Plate1(13)Plastic Ring Fastener Wrench1                                                                                                                                                                                                                                      | ITEM NO.      | DESCRIPTION                         | QTY.     |
| 3   Concealed Fastener Mechanism   1     (4)   #8-32 x 1" Flat Head Machine Screws   2     (5)   Rosette   1     (6)   Privacy Pin   1     (7)   Ring Fastener   1     (8)   Plastic Washer   1     (9)   Interior/Exterior Knob or Lever   1     (10)   #8 x 3/4"Wood Screws   4     (11)   Latch   1     (12)   Strike Plate   1     (13)   Plastic Ring Fastener Wrench   1                                                                                                                                                                            | 1             | Pre-Assembled Trim                  | 1        |
| ④   #8-32 x 1" Flat Head Machine Screws   2     ⑤   Rosette   1     ⑥   Privacy Pin   1     ⑦   Ring Fastener   1     ⑧   Plastic Washer   1     ⑨   Interior/Exterior Knob or Lever   1     ⑩   #8 x 3/4" Wood Screws   4     ⑪   Latch   1     ⑪   Strike Plate   1     ⑪   Plastic Ring Fastener Wrench   1                                                                                                                                                                                                                                            | 2             | Plastic Alignment Tool              | 1        |
| (s)   Rosette   1     (6)   Privacy Pin   1     (7)   Ring Fastener   1     (8)   Plastic Washer   1     (9)   Interior/Exterior Knob or Lever   1     (10)   #8 x 3/4" Wood Screws   4     (11)   Latch   1     (12)   Strike Plate   1     (13)   Plastic Ring Fastener Wrench   1                                                                                                                                                                                                                                                                      | 3             | Concealed Fastener Mechanism        | 1        |
| image: Constraint of the system 1   image: Constraint of the system 1 | 4             | #8-32 x 1" Flat Head Machine Screws | 2        |
| 7 Ring Fastener 1   (§) Plastic Washer 1   (9) Interior/Exterior Knob or Lever 1   (10) #8 x 3/4" Wood Screws 4   (11) Latch 1   (12) Strike Plate 1   (13) Plastic Ring Fastener Wrench 1                                                                                                                                                                                                                                                                                                                                                                | 5             | Rosette                             | 1        |
| (§) Plastic Washer 1   (9) Interior/Exterior Knob or Lever 1   (10) #8 x 3/4" Wood Screws 4   (11) Latch 1   (12) Strike Plate 1   (13) Plastic Ring Fastener Wrench 1                                                                                                                                                                                                                                                                                                                                                                                    | 6             | Privacy Pin                         | 1        |
| Interior/Exterior Knob or Lever     1       (i)     #8 x 3/4"Wood Screws     4       (ii)     Latch     1       (iii)     Strike Plate     1       (i)     Plastic Ring Fastener Wrench     1                                                                                                                                                                                                                                                                                                                                                             | (7)           | Ring Fastener                       | 1        |
| Image: Weight of Strike Plate     4       Image: Weight of Strike Plate     1                                                                                                                                                                                                                                                                                                                                               | 8             | Plastic Washer                      | 1        |
| ① Latch 1   ① Strike Plate 1   ① Plastic Ring Fastener Wrench 1                                                                                                                                                                                                                                                                                                                                                                                                                                                                                           | 9             | Interior/Exterior Knob or Lever     | 1        |
| ① Strike Plate 1   ① Plastic Ring Fastener Wrench 1                                                                                                                                                                                                                                                                                                                                                                                                                                                                                                       | (10)          | #8 x 3/4"Wood Screws                | 4        |
| III     Plastic Ring Fastener Wrench     1                                                                                                                                                                                                                                                                                                                                                                                                                                                                                                                | (1)           | Latch                               | 1        |
|                                                                                                                                                                                                                                                                                                                                                                                                                                                                                                                                                           | (12)          | Strike Plate                        | 1        |
| (4) 3/32" Allen Wrench 1                                                                                                                                                                                                                                                                                                                                                                                                                                                                                                                                  | (13)          | Plastic Ring Fastener Wrench        | 1        |
|                                                                                                                                                                                                                                                                                                                                                                                                                                                                                                                                                           | (14)          | 3/32" Allen Wrench                  | 1        |