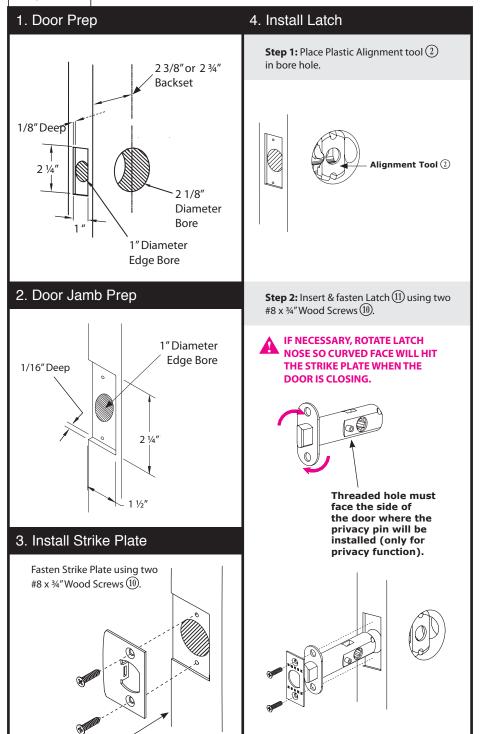

## **CF** Mechanism

**EMTEK**<sup>®</sup>

ASSA ABLOY

Passage & Privacy Locksets Installation Guide

| ITEM NO.DESCRIPTIONQTV.①Pre-Assembled Trim1②Plastic Alignment Tool1③Concealed Fastener Mechanism1④#8-32 x 1" Flat Head Machine Screws2⑤Rosette1⑥Privacy Pin1⑦Ring Fastener1⑨Interior/Exterior Knob or Lever1⑨Interior/Exterior Knob or Lever1⑩#8 x 3/4" Wood Screws4⑪Strike Plate1⑬Strike Plate1⑬Yitke Plate1⑬Yitke Plate1⑮Yitke Plate1⑯Yitke Plate1⑯Yitke Plate1⑯Yitke Plate1⑯Yitke Plate Wrench1⑯Yitke Plate Wrench1                                                                                                                                    | What's in the | Box                                 | <b>N</b> |
|-----------------------------------------------------------------------------------------------------------------------------------------------------------------------------------------------------------------------------------------------------------------------------------------------------------------------------------------------------------------------------------------------------------------------------------------------------------------------------------------------------------------------------------------------------------|---------------|-------------------------------------|----------|
| ()Plastic Alignment Tool1(1)QPlastic Alignment Tool1(1)(1)Concealed Fastener Mechanism1(1)#8-32 x 1" Flat Head Machine Screws2(3)Rosette1(6)Privacy Pin1(7)Ring Fastener1(8)Plastic Washer1(9)Interior/Exterior Knob or Lever1(10)#8 x 3/4" Wood Screws4(11)Latch1(12)Strike Plate1(13)Plastic Ring Fastener Wrench1                                                                                                                                                                                                                                      | ITEM NO.      | DESCRIPTION                         | QTY.     |
| 3   Concealed Fastener Mechanism   1     (4)   #8-32 x 1" Flat Head Machine Screws   2     (5)   Rosette   1     (6)   Privacy Pin   1     (7)   Ring Fastener   1     (8)   Plastic Washer   1     (9)   Interior/Exterior Knob or Lever   1     (10)   #8 x 3/4"Wood Screws   4     (11)   Latch   1     (12)   Strike Plate   1     (13)   Plastic Ring Fastener Wrench   1                                                                                                                                                                            | 1             | Pre-Assembled Trim                  | 1        |
| ④   #8-32 x 1" Flat Head Machine Screws   2     ⑤   Rosette   1     ⑥   Privacy Pin   1     ⑦   Ring Fastener   1     ⑧   Plastic Washer   1     ⑨   Interior/Exterior Knob or Lever   1     ⑩   #8 x 3/4" Wood Screws   4     ⑪   Latch   1     ⑪   Strike Plate   1     ⑪   Plastic Ring Fastener Wrench   1                                                                                                                                                                                                                                            | 2             | Plastic Alignment Tool              | 1        |
| (s)   Rosette   1     (6)   Privacy Pin   1     (7)   Ring Fastener   1     (8)   Plastic Washer   1     (9)   Interior/Exterior Knob or Lever   1     (10)   #8 x 3/4" Wood Screws   4     (11)   Latch   1     (12)   Strike Plate   1     (13)   Plastic Ring Fastener Wrench   1                                                                                                                                                                                                                                                                      | 3             | Concealed Fastener Mechanism        | 1        |
| image: Constraint of the system 1   image: Constraint of the system 1 | 4             | #8-32 x 1" Flat Head Machine Screws | 2        |
| 7 Ring Fastener 1   (§) Plastic Washer 1   (9) Interior/Exterior Knob or Lever 1   (10) #8 x 3/4" Wood Screws 4   (11) Latch 1   (12) Strike Plate 1   (13) Plastic Ring Fastener Wrench 1                                                                                                                                                                                                                                                                                                                                                                | 5             | Rosette                             | 1        |
| (§) Plastic Washer 1   (9) Interior/Exterior Knob or Lever 1   (10) #8 x 3/4" Wood Screws 4   (11) Latch 1   (12) Strike Plate 1   (13) Plastic Ring Fastener Wrench 1                                                                                                                                                                                                                                                                                                                                                                                    | 6             | Privacy Pin                         | 1        |
| Interior/Exterior Knob or Lever     1       (i)     #8 x 3/4"Wood Screws     4       (ii)     Latch     1       (iii)     Strike Plate     1       (i)     Plastic Ring Fastener Wrench     1                                                                                                                                                                                                                                                                                                                                                             | (7)           | Ring Fastener                       | 1        |
| Image: Weight of Strike Plate     4       Image: Weight of Strike Plate     1                                                                                                                                                                                                                                                                                                                                               | 8             | Plastic Washer                      | 1        |
| ① Latch 1   ① Strike Plate 1   ① Plastic Ring Fastener Wrench 1                                                                                                                                                                                                                                                                                                                                                                                                                                                                                           | 9             | Interior/Exterior Knob or Lever     | 1        |
| ① Strike Plate 1   ① Plastic Ring Fastener Wrench 1                                                                                                                                                                                                                                                                                                                                                                                                                                                                                                       | (10)          | #8 x 3/4"Wood Screws                | 4        |
| III     Plastic Ring Fastener Wrench     1                                                                                                                                                                                                                                                                                                                                                                                                                                                                                                                | (1)           | Latch                               | 1        |
|                                                                                                                                                                                                                                                                                                                                                                                                                                                                                                                                                           | (12)          | Strike Plate                        | 1        |
| (4) 3/32" Allen Wrench 1                                                                                                                                                                                                                                                                                                                                                                                                                                                                                                                                  | (13)          | Plastic Ring Fastener Wrench        | 1        |
|                                                                                                                                                                                                                                                                                                                                                                                                                                                                                                                                                           | (14)          | 3/32" Allen Wrench                  | 1        |