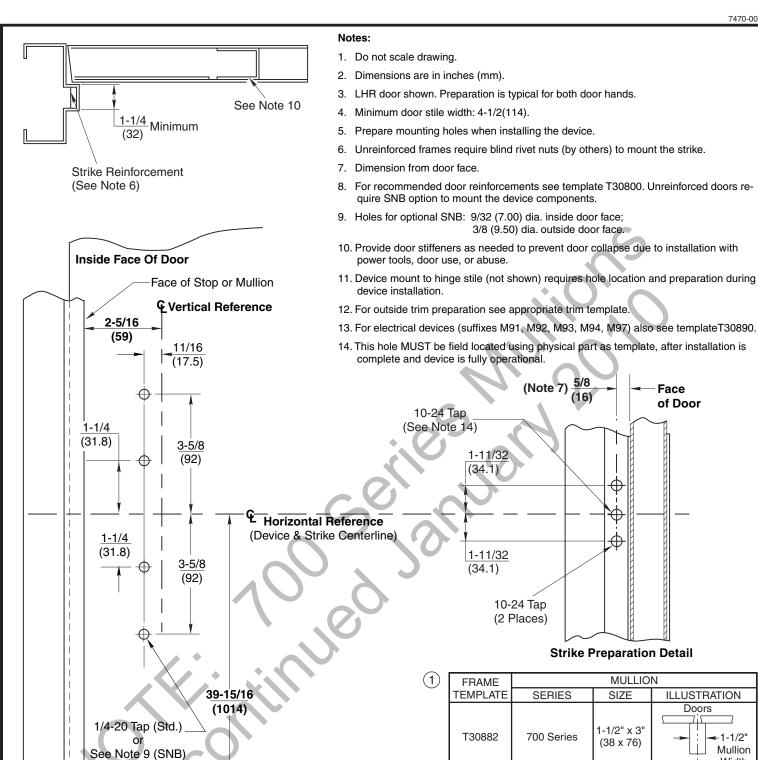

| ) | FRAME    | MULLION                      |                          |                         |  |
|---|----------|------------------------------|--------------------------|-------------------------|--|
|   | TEMPLATE | SERIES                       | SIZE                     | ILLUSTRATION            |  |
|   | T30882   | 700 Series                   | 1-1/2" x 3"<br>(38 x 76) | Doors                   |  |
|   | T31074   | 900 Series                   | 2" x 3"<br>(51 x 76)     | Doors  2" Mullion Width |  |
|   | T31075   | FE700 Series<br>WS700 Series |                          |                         |  |

CAUTION: Width of mullion used with exit device will affect device backset. Determine Mullion Series and Width before prepping doors for exit devices.